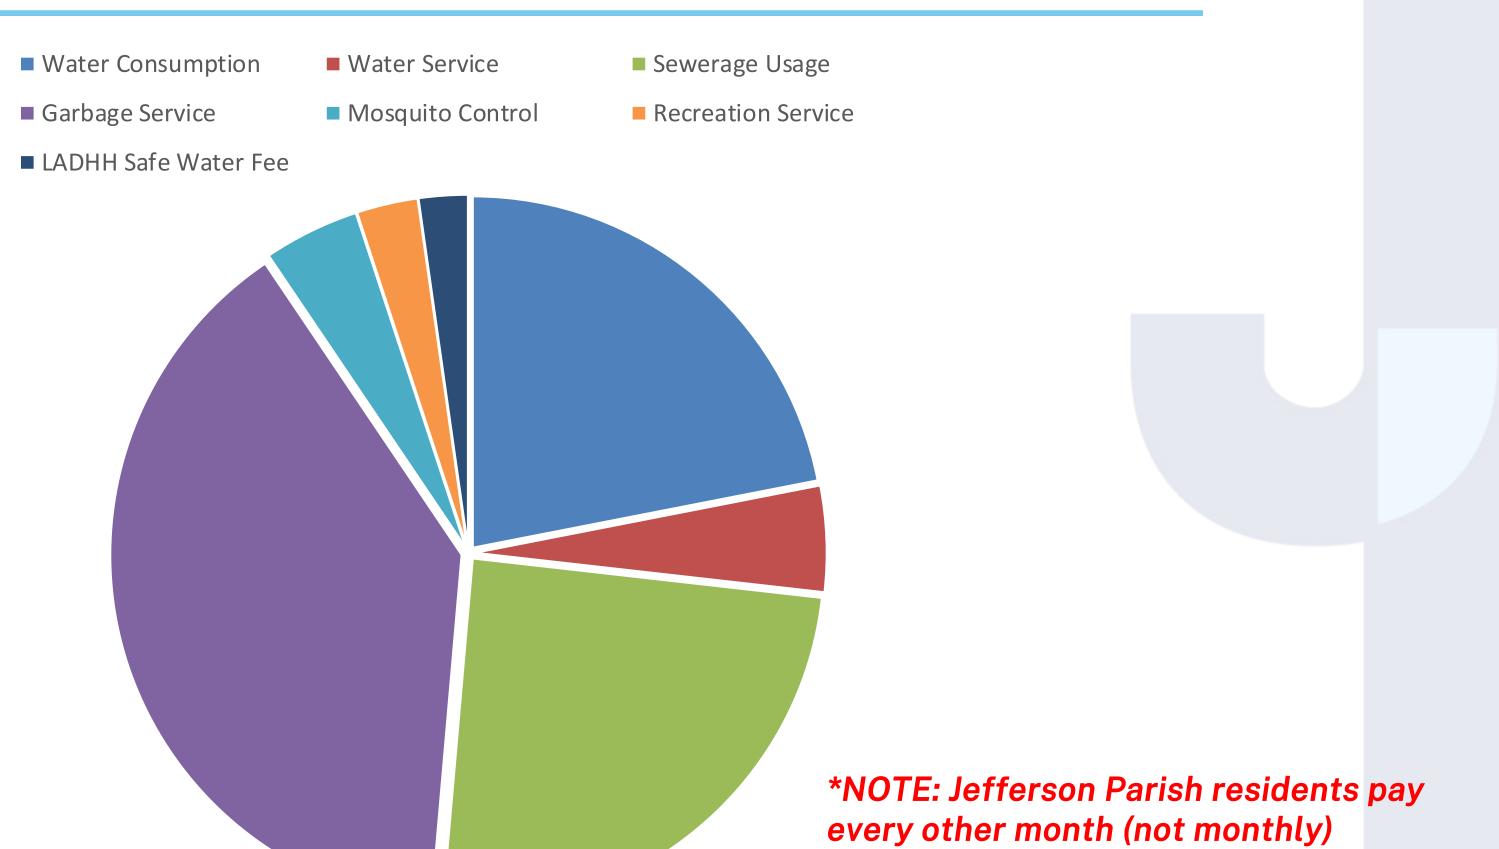

# 2023 Utility Bill Breakdown\*

#### **Average Monthly Residential Service Bill**

(Water/Sewer/Garbage/Mosquito Control/Recreation/LADHH Safe Water Fee) (Based upon Average Water Consumption of 6,200 Gallons/Month)

| Billing Category     | 2023 Charge | 2024 Rate Increase | 2024 Annual CPI<br>Increase (3.4%) | 2024 Total Increase | 2024 Total<br>Charges |
|----------------------|-------------|--------------------|------------------------------------|---------------------|-----------------------|
| Water Consumption    | \$17.59     | \$2.93             | \$0.70                             | \$3.63              | \$21.22               |
| Water Service        | \$2.46      |                    | \$0.08                             | \$0.08              | \$2.54                |
| Sewerage Usage       | \$18.35     | \$3.63             | \$0.75                             | \$4.38              | \$22.73               |
| Sewerage Service     | \$1.62      |                    | \$0.06                             | \$0.06              | \$1.68                |
| Garbage Service      | \$19.88     | \$5.32             |                                    | \$5.32              | \$25.20               |
| Mosquito Control     | \$2.24      |                    | \$0.08                             | \$0.08              | \$2.32                |
| Recreation Service   | \$1.43      |                    | \$0.05                             | \$0.05              | \$1.48                |
| LADHH Safe Water Fee | \$1.00      |                    |                                    |                     | \$1.00                |
|                      |             |                    |                                    |                     |                       |
| Total                | \$64.57     | \$11.88            | \$1.71                             | \$13.60             | \$78.16               |