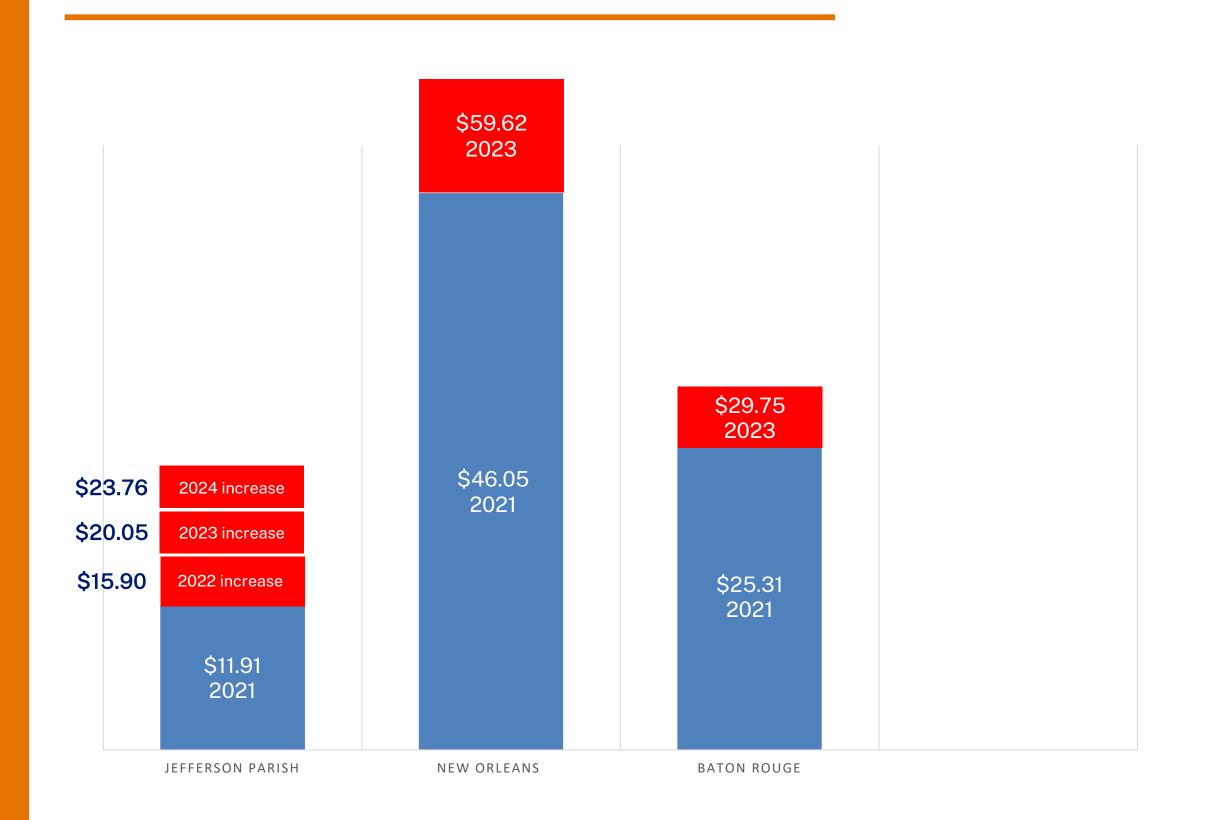

### **Current Sewer Rate Comparison**

### Jefferson Parish vs. New Orleans & Baton Rouge

(Based on average Jefferson Parish customer usage of 6,200 gallons/month)