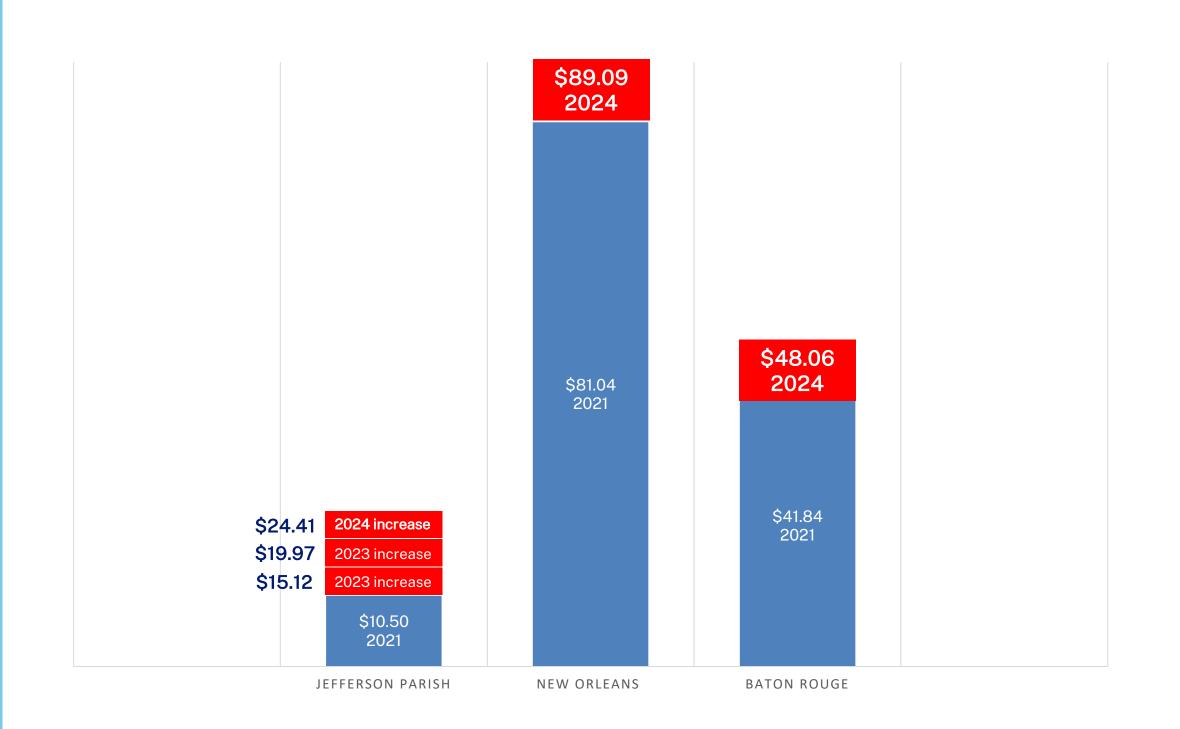

# Water Rate Comparison

(Based on average Jefferson Parish customer usage of 6,200 gallons/month)

### Jefferson Parish vs. New Orleans & Baton Rouge

(Based on average Jefferson Parish customer usage of 6,200 gallons/month)